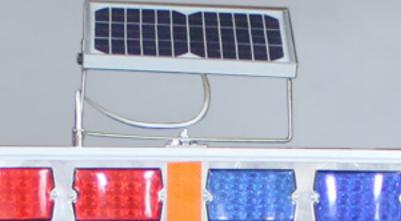

## **쏠라미니장방형경광등**(전면 4구/양면 8구)

- 길이: 630\*100
- 적색 LED 60개/청색 LED60개
- 2000년 초반부터 사용한 당사만의 특수 렌즈 방식으로 LED밝기 극대화
- 24시간용으로 제작하여 밤·낯 구분 없이 사용가능