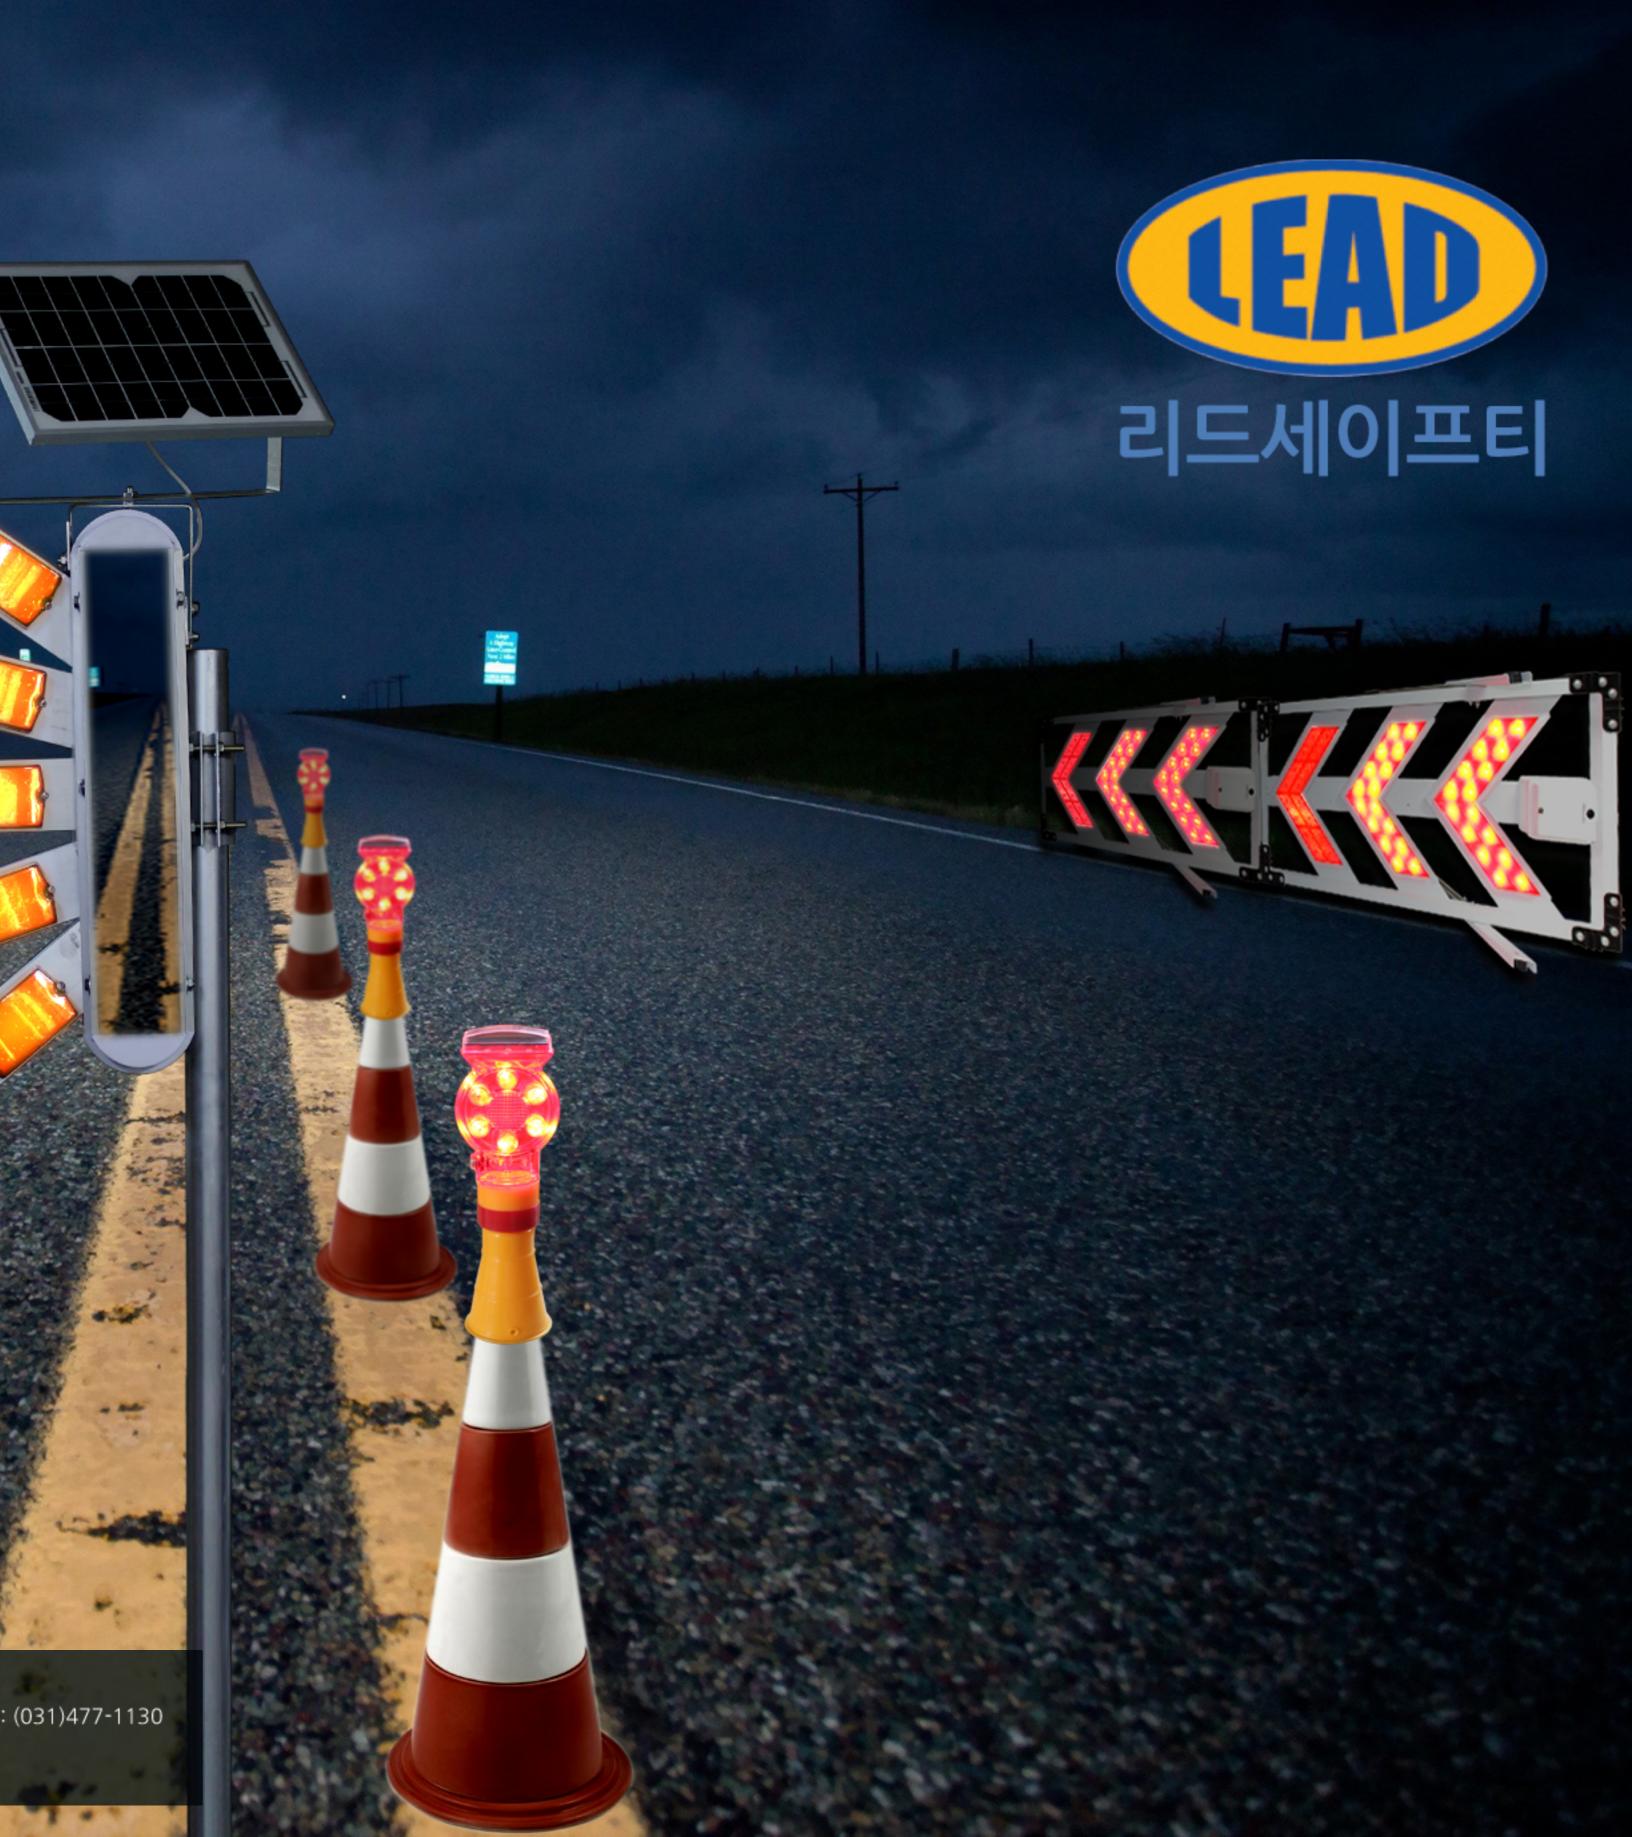

## **쏠라수신호기**(접이식 팔 5개)

- 적색 LED 총 300개

- 2000년 초반부터 사용한 당사만의 특수 렌즈 방식으로 LED밝기 극대화
- 24시간용으로 제작하여 밤낮 구분 없이 사용가능
- 접이식으로 제작하여 이동하면서 사용하기 편리함
- 지주의 윗 부분에 당사의 쏠라해바라기, 쏠라슈퍼회전등, 쏠라미니장방형경 광등을 설치하면 시인성을 극대화 할 수 있음

# 윙카/쏠라경고등

## 쏠라윙카 (실용신안 20-0396274)