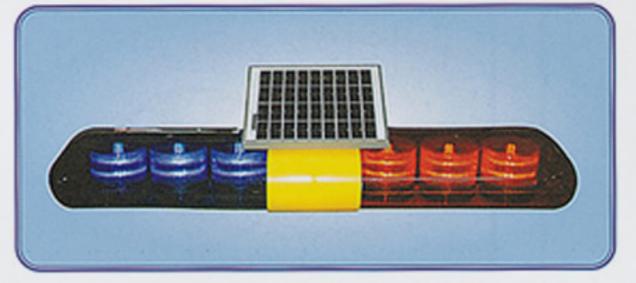

## **쏠라미니장방형경광등**(전면 4구/양면 8구)

- 길이: 630\*100
- 적색 LED 60개/청색 LED60개
- 2000년 초반부터 사용한 당사만의 특수 렌즈 방식으로 LED밝기 극대화
- 24시간용으로 제작하여 밤·낯 구분 없이 사용가능