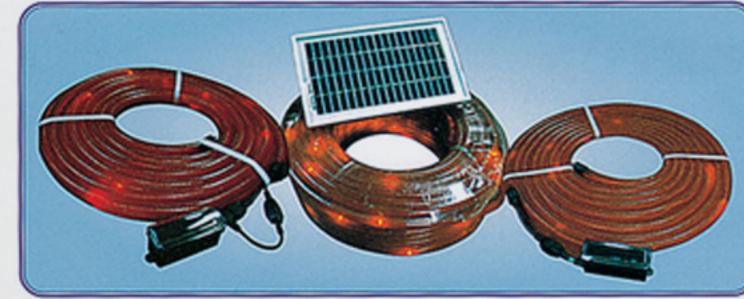

## LED AC 220V 윙카

· 윙카튜브는 500m이상 연결이 가능하다.

3V 윙카 고급형 (실용신안 20-2011-0006417)

· 소켓에 ON/OFF 전원스위치가 내장되어 불필요한 건전지의 전력소모를 막아 짧은시간으로 여러번 이동작업시 건전지 분리를 할 필요가 없다

3L 윙카

- ·3회로 흐름식으로 긴급 유도시 설치 진행방향을 알려줌으로써 비상구로 빨리 유도할 수 있다.
- ·황, 적, 청, 녹 등 다양한 색으로 고휘도 LED를 발광체로 쓰고 있으며 정전시 에도 충전회로로 1시간 유지된다.

리드세이프티(주)

LEADSAFETY CO., LTD

LEAD

- LED 넌네온 윙카
  - •100M 길이로 긴 공사구간에 적합
  - 하다 량이 1/5 정도다.

  - •기존 램프 튜브에 비해서 전기소모 · 발광속도 조절이 가능하다. 터널이나 야간작업, 공사현장, 조명 용으로 사용된다.