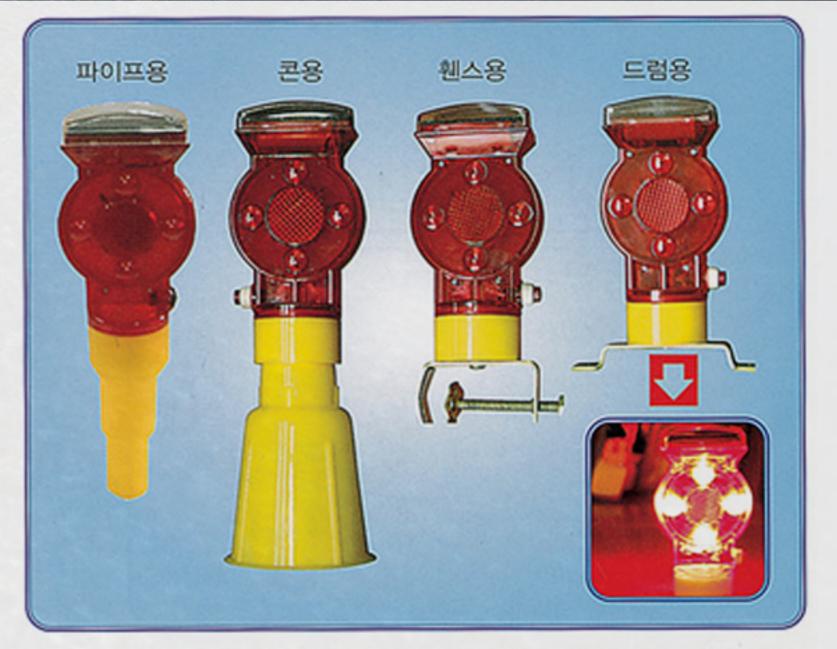

- 고휘도 LED 사용으로 밝기와 렌즈 사용 으로 가시거리를 높혀 저가이면서 품질 성능은 높혔다.
- 휀스, 드럼, 콘, 파이프에 쉽게 사용이 가능하다.

- ▶ 소비전력 : 15V / 5W
- ▶ 전원 : 태양광(쓸라-야간점멸 or 24시간용)
- ▶ 발광체 : LED (청 : 54EA, 적 : 54EA)
- ▶ 규격: 1,100(가로)X300(세로)X150(높이) / LED 6구 내재