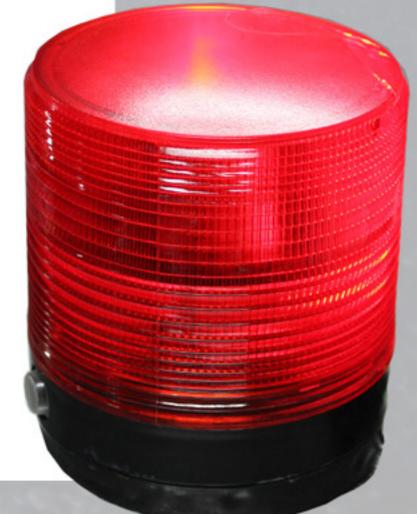

### LED경광등(25구)

- 초고휘도 LED 25개 사용함
- 시인성이 우수하고 기존 램프타입에 비해 반영구적 LED사용+ 램프회전식이 아니라 불량률이 현저히 낮아짐
- 램프회전식에 비해 전력소모량도 현저히 낮음

후면

전면

3