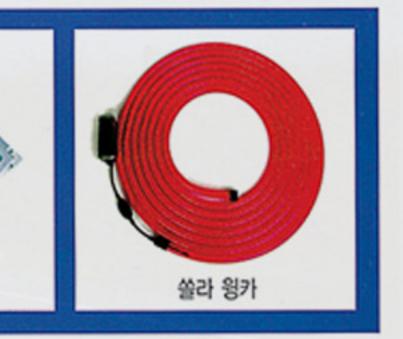

## 쏠라윙카 (실용신안 20-0396274)

## LED AC 220V 윙카

· 윙카튜브는 500m이상 연결이 가능하다.

3V 윙카 고급형 (실용신안 20-2011-0006417)

· 소켓에 ON/OFF 전원스위치가 내장되어 불필요한 건전지의 전력소모를 막아 짧은시간으로 여러번 이동작업시 건전지 분리를 할 필요가 없다

3L 윙카

- ·3회로 흐름식으로 긴급 유도시 설치 진행방향을 알려줌으로써 비상구로 빨리 유도할 수 있다.
- ·황, 적, 청, 녹 등 다양한 색으로 고휘도 LED를 발광체로 쓰고 있으며 정전시 에도 충전회로로 1시간 유지된다.