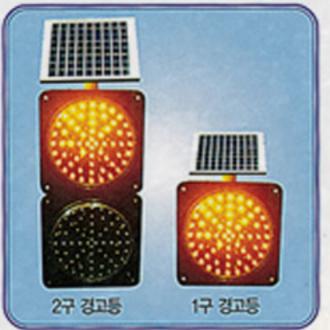

· 수명이 반영구적인데다 장마철 및 동절기 또는 짙은

• 전원이 없는 곳에서 사용이 편리하다.

경기도 군포시 금정동 85-6 TEL: (031)477-1133(代) FAX: (031)477-1130

- ·1구 경고등은 60구의
- LED가, 2구 경고등은 120구가 장착되어 시인 성이 뛰어난 것이 특징 이다

· 2구 경고등은 상하로 번

갈아 발광이 가능하다.

• 12시간 또는 24시간 발 광이 자속 가능하다.