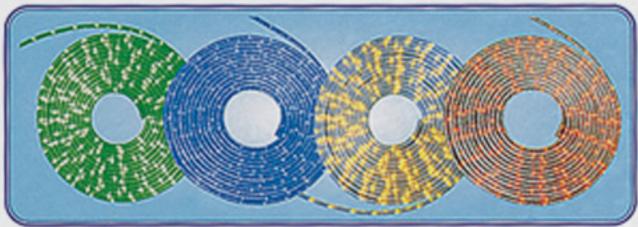

## LED AC 220V 윙카

· 윙카튜브는 500m이상 연결이 가능하다.

3V 윙카 고급형 (실용신안 20-2011-0006417)

· 소켓에 ON/OFF 전원스위치가 내장되어 불필요한 건전지의 전력소모를 막아 짧은시간으로 여러번 이동작업시 건전지 분리를 할 필요가 없다

3L 윙카

- ·3회로 흐름식으로 긴급 유도시 설치 진행방향을 알려줌으로써 비상구로 빨리 유도할 수 있다.
- ·황, 적, 청, 녹 등 다양한 색으로 고휘도 LED를 발광체로 쓰고 있으며 정전시 에도 충전회로로 1시간 유지된다.