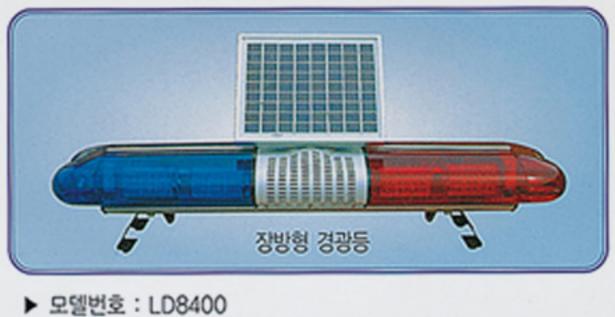

# 다기능 이미지 휀스/LED 회전경광등

경기도 군포시 금정동 85-6

- ▶ 규격 : 1,100(가로)X300(세로)X150(높이) LED 6구 내재
- ▶ 발광체 : LED (청 : 54EA, 적 : 54EA)
- ▶ 전원 : AC220V / DC12V
- ▶ 소비전력 : 15V / 2W

▶ 규격: 1,200(가로)X2,400(세로) ▶ 규격: 600(가로)X1,200(세로)

- 고휘도 LED 사용으로 밝기와 렌즈 사용 으로 가시거리를 높혀 저가이면서 품질 성능은 높혔다.
- 휀스, 드럼, 콘, 파이프에 쉽게 사용이 가능하다.

- ▶ 소비전력 : 15V / 5W
- ▶ 전원 : 태양광(쓸라-야간점멸 or 24시간용)
- ▶ 발광체 : LED (청 : 54EA, 적 : 54EA)
- ▶ 규격: 1,100(가로)X300(세로)X150(높이) / LED 6구 내재