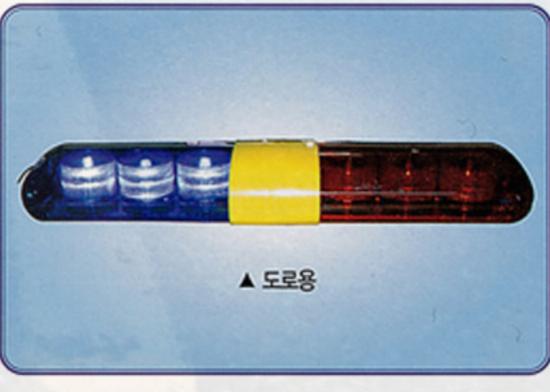

## **쏠라미니장방형경광등**(전면 4구/양면 8구)

- 길이: 630\*100
- 적색 LED 60개/청색 LED60개
- 2000년 초반부터 사용한 당사만의 특수 렌즈 방식으로 LED밝기 극대화
- 24시간용으로 제작하여 밤·낯 구분 없이 사용가능