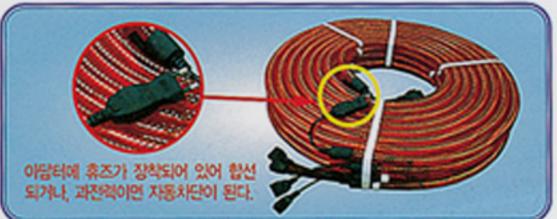

## LED AC 220V 윙카

· 윙카튜브는 500m이상 연결이 가능하다.

3V 윙카 고급형 (실용신안 20-2011-0006417)

· 소켓에 ON/OFF 전원스위치가 내장되어 불필요한 건전지의 전력소모를 막아 짧은시간으로 여러번 이동작업시 건전지 분리를 할 필요가 없다

3L 윙카

- ·3회로 흐름식으로 긴급 유도시 설치 진행방향을 알려줌으로써 비상구로 빨리 유도할 수 있다.
- ·황, 적, 청, 녹 등 다양한 색으로 고휘도 LED를 발광체로 쓰고 있으며 정전시 에도 충전회로로 1시간 유지된다.