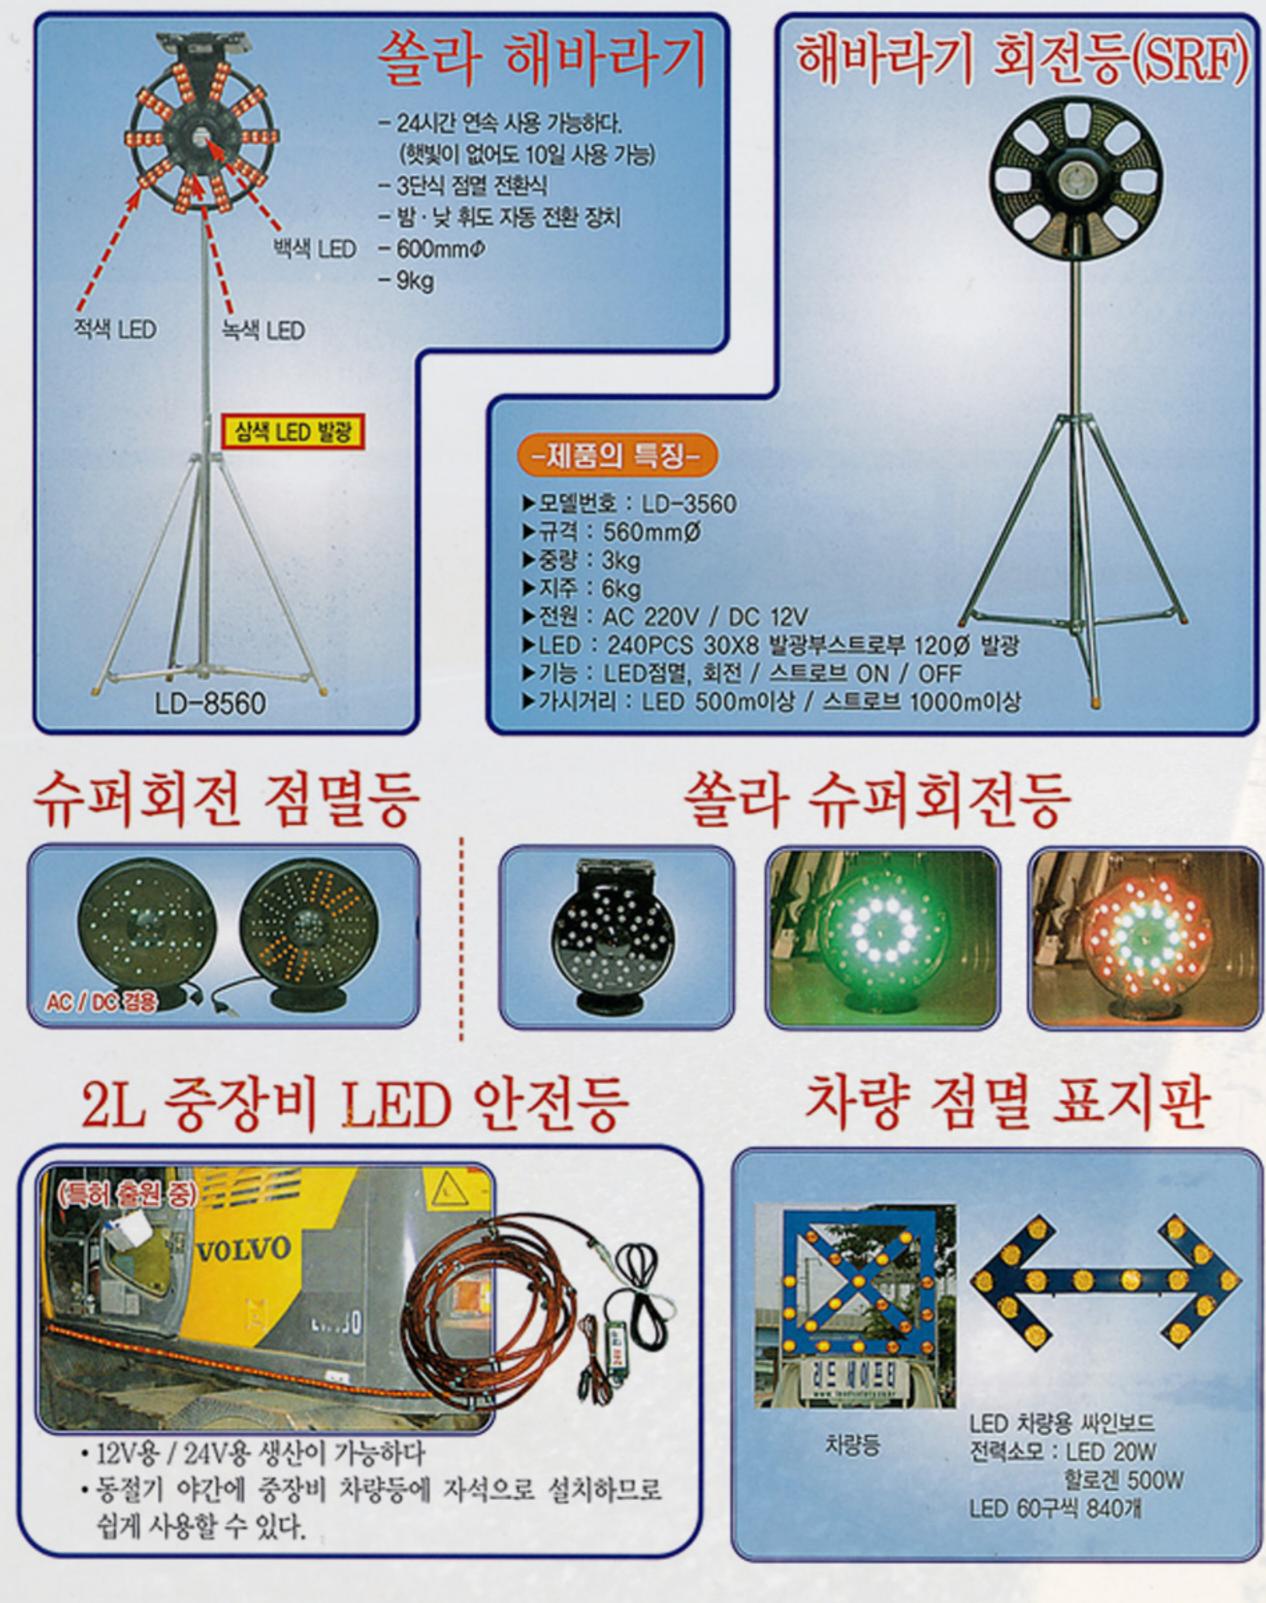

# 해바라기 회전등

## 전기용/차량용 LED 회전경광등

 모타없이 전자식으로 회전하므로 반영구적인 제품입니다. 황색 + 청색 + 백색

## **쏠라미니장방형경광등**(전면 4구/양면 8구)

- 길이: 630\*100
- 적색 LED 60개/청색 LED60개
- 2000년 초반부터 사용한 당사만의 특수 렌즈 방식으로 LED밝기 극대화
- 24시간용으로 제작하여 밤·낯 구분 없이 사용가능

## **쏠라수신호기**(접이식 팔 5개)

- 적색 LED 총 300개

- 2000년 초반부터 사용한 당사만의 특수 렌즈 방식으로 LED밝기 극대화
- 24시간용으로 제작하여 밤낮 구분 없이 사용가능
- 접이식으로 제작하여 이동하면서 사용하기 편리함
- 지주의 윗 부분에 당사의 쏠라해바라기, 쏠라슈퍼회전등, 쏠라미니장방형경 광등을 설치하면 시인성을 극대화 할 수 있음