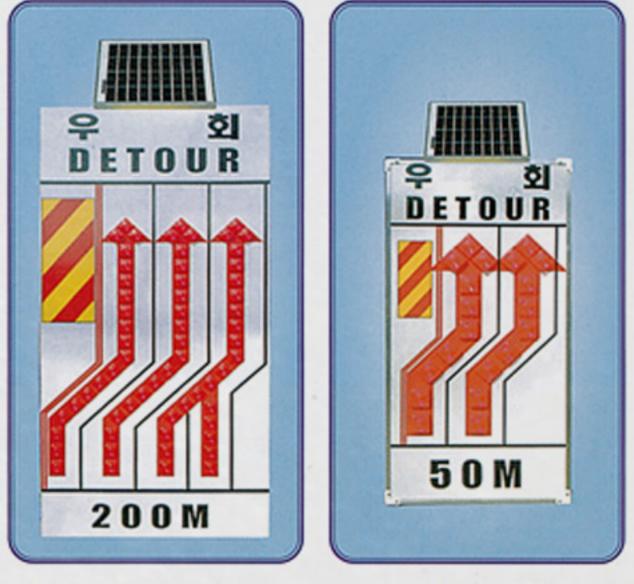

# 다기능 이미지 휀스/LED 회전경광등

경기도 군포시 금정동 85-6

- ▶ 규격 : 1,100(가로)X300(세로)X150(높이) LED 6구 내재
- ▶ 발광체 : LED (청 : 54EA, 적 : 54EA)
- ▶ 전원 : AC220V / DC12V
- ▶ 소비전력 : 15V / 2W

▶ 규격: 1,200(가로)X2,400(세로) ▶ 규격: 600(가로)X1,200(세로)