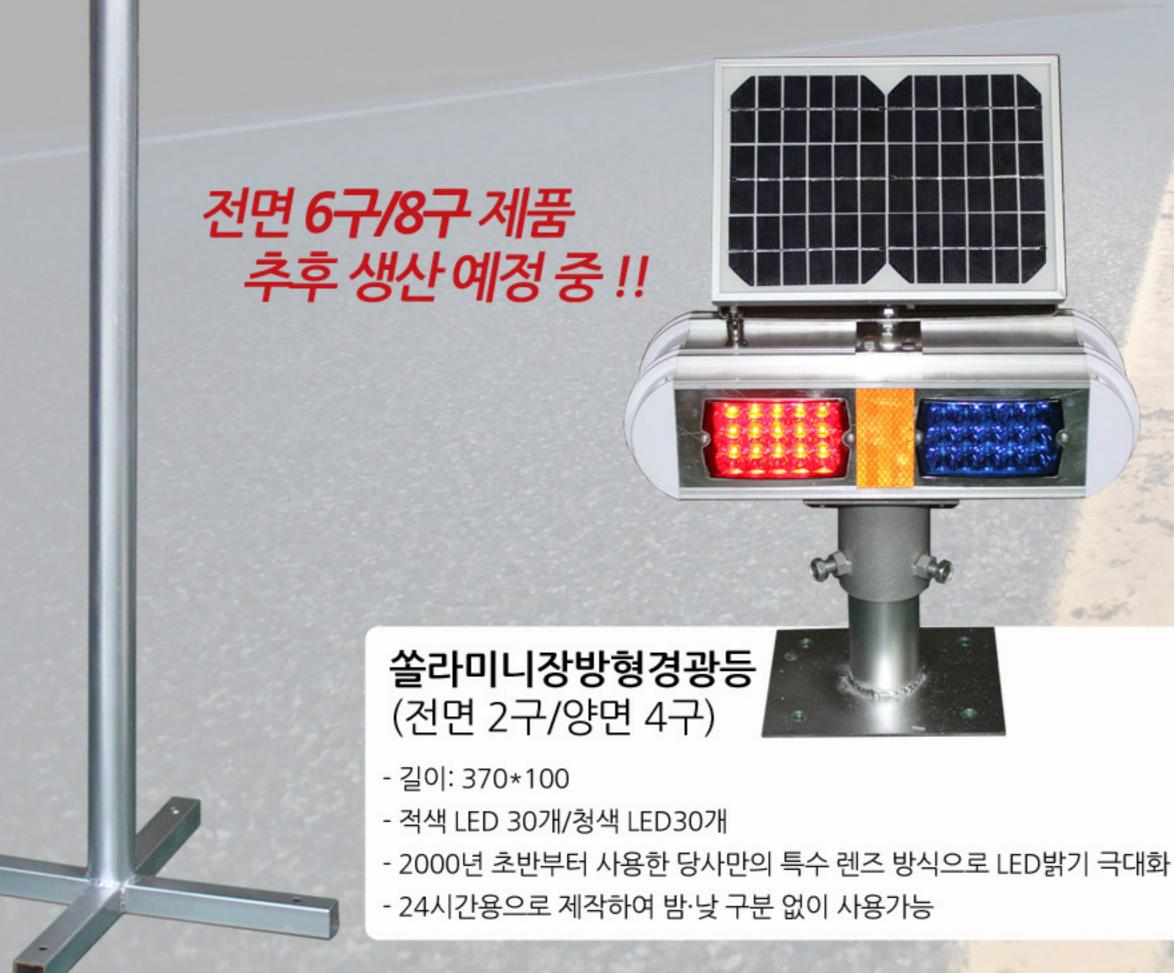

## **쏠라미니장방형경광등**(전면 4구/양면 8구)

- 길이: 630\*100
- 적색 LED 60개/청색 LED60개
- 2000년 초반부터 사용한 당사만의 특수 렌즈 방식으로 LED밝기 극대화
- 24시간용으로 제작하여 밤·낯 구분 없이 사용가능