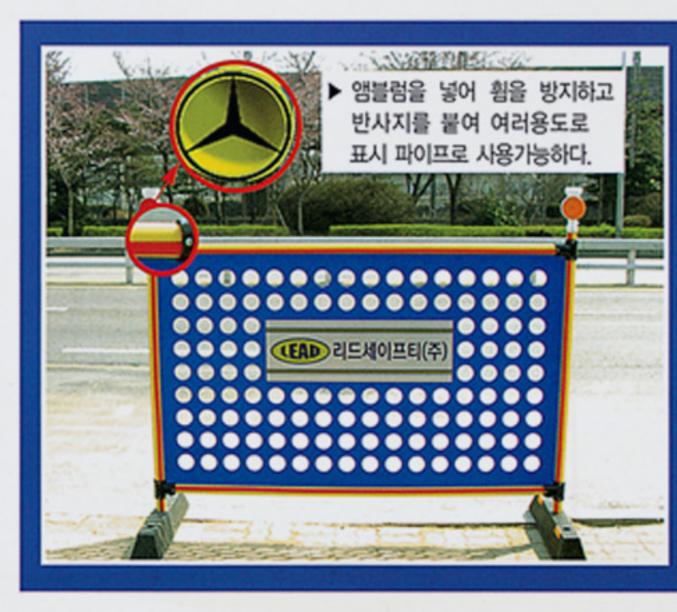

# 다기능 이미지 휀스/LED 회전경광등

경기도 군포시 금정동 85-6

- ▶ 규격 : 1,100(가로)X300(세로)X150(높이) LED 6구 내재
- ▶ 발광체 : LED (청 : 54EA, 적 : 54EA)
- ▶ 전원 : AC220V / DC12V
- ▶ 소비전력 : 15V / 2W

▶ 규격: 1,200(가로)X2,400(세로) ▶ 규격: 600(가로)X1,200(세로)